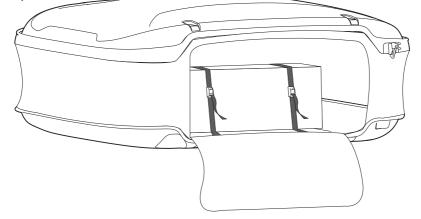

## LOADING

Place the load evenly troughout the box. All items are to be fastened with the loading straps.

5

## Warning!

Load must not contain any sharp objects. Do not close top when loaded. Max load: 50kg

UL-05