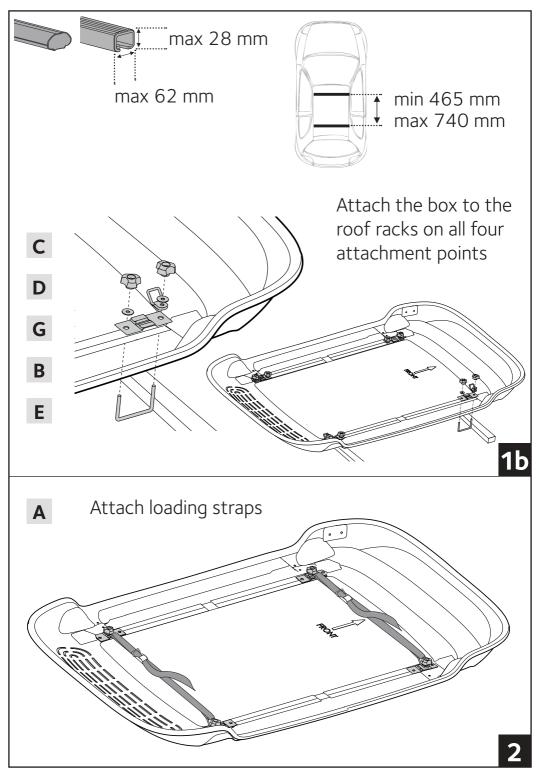

## LOADING

Place the load evenly troughout the box. All items are to be fastened with the loading straps.

5