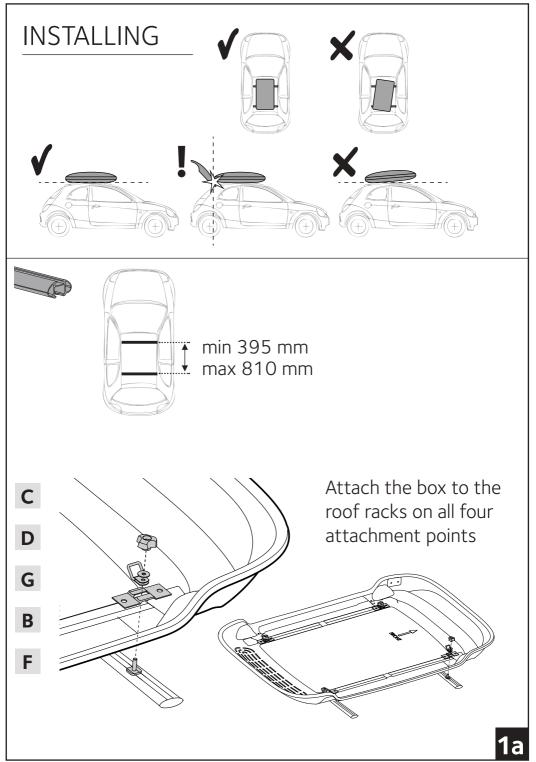

## LOADING

Place the load evenly troughout the box. All items are to be fastened with the loading straps.

5