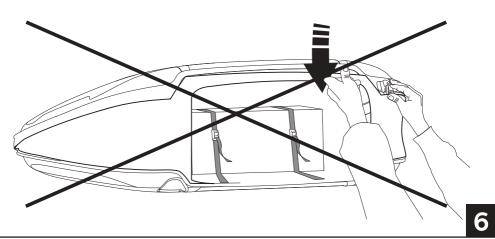

## Warning!

Load must not contain any sharp objects. Do not close top when loaded. Max load: 50kg

UL-05