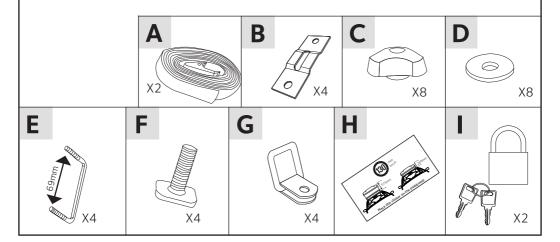

INSTALLATION AND SAFETY INSTRUCTIONS INSTRUCTIONS POUR L'INSTALLATION ET LA SÉCURITÉ EINBAU-UND SICHERHEITSHINWEISE MONTERING- OCH SÄKERHETSINSTRUKTIONER autoform

URBAN LOADER













## OPENING

- **1)** Open outer zipper completely
- **2)** Release the hitch and push the top upwards.



Push until top clicks into place. Repeat on other side.
Open the inner zipper.



## LOADING

Place the load evenly troughout the box. All items are to be fastened with the loading straps.



5

## Warning!

Load must not contain any sharp objects. Do not close top when loaded. Max load: 50kg







UL-05

## autoform

Autoform AB Box 155 782 24, Malung SWEDEN

Phone: +46(0)280-59 33 00 E-mail: info@autoform.se calixboxes.com

For energy saving and safety reasons, remove roof box and roof racks when not in use.