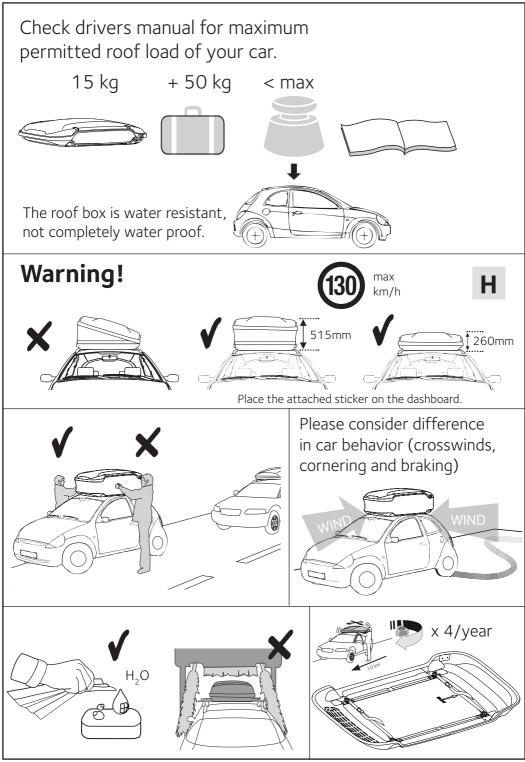

## autoform

Autoform AB Box 155 782 24, Malung SWEDEN

Phone: +46(0)280-59 33 00 E-mail: info@autoform.se calixboxes.com

For energy saving and safety reasons, remove roof box and roof racks when not in use.