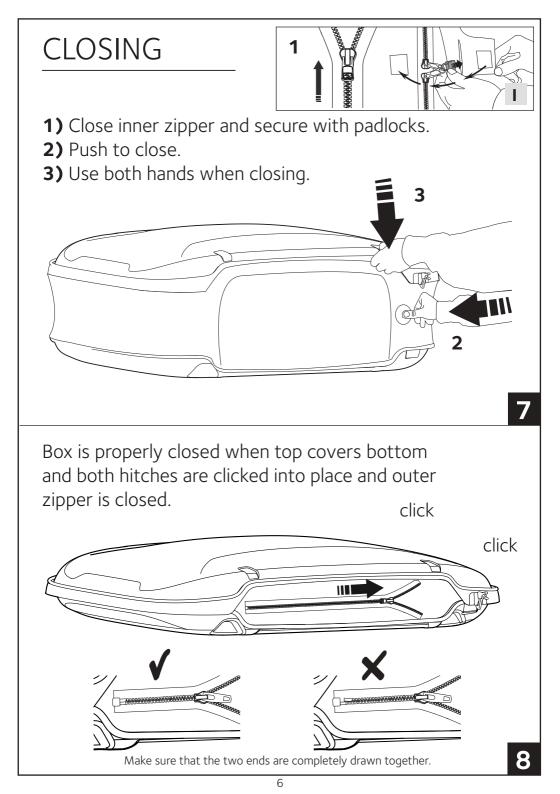

## OPENING

- **1)** Open outer zipper completely
- **2)** Release the hitch and push the top upwards.

Push until top clicks into place. Repeat on other side.
Open the inner zipper.