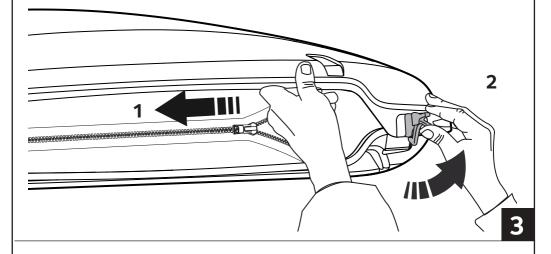

## OPENING

- **1)** Open outer zipper completely
- **2)** Release the hitch and push the top upwards.

Push until top clicks into place. Repeat on other side.
Open the inner zipper.