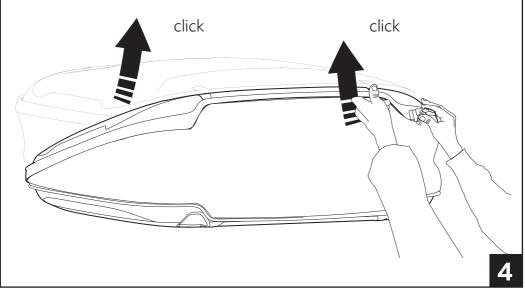

## OPENING

- **1)** Open outer zipper completely
- **2)** Release the hitch and push the top upwards.

Push until top clicks into place. Repeat on other side.
Open the inner zipper.